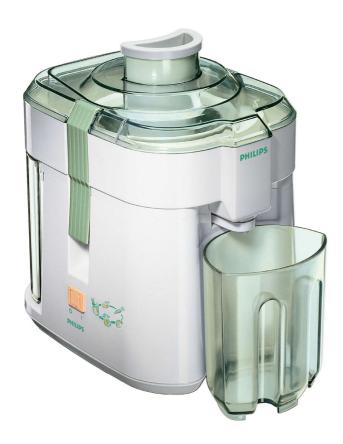

#### **Easy serving**

• Easy serving with 500 ml detachable juice jug

### **Continuous juicing**

• Juice continuously using the 500ml detachable pulp container

## Highlights

Juice jug
Easy serving with 500 ml detachable juice jug.

### Detachable pulp container

Juice continuously using the 500 ml detachable pulp container.

Issue date 2022-06-30

Version: 1.1.1

© 2022 Koninklijke Philips N.V. All Rights reserved.

Specifications are subject to change without notice. Trademarks are the property of Koninklijke Philips N.V. or their respective owners.