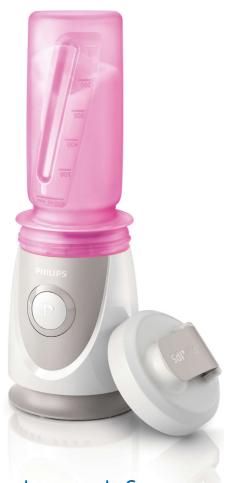

Philips Daily Collection 'On the Go' Bottle

**Bottle accessory** 

HR2989/00

# Fast, fresh and fun

'On the Go' Bottle accessory for your Mini Blender

Extra 'On the Go' bottle to prepare shakes and smoothies for all members of the family

## Convenient On-the-go bottle

Thanks to its On-the-Go bottle you can enjoy of all your beverages everywhere.

**Seal ring with easy release** Security anti-leakage seal ring with easy release.

**Security lid locking**Security lid locking for leakage prevention.