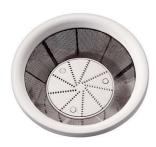

## Makes more juice

• Micro mesh filter for more juice

### Micro mesh filter

The Philips juice has a micro mesh filter for more juice.