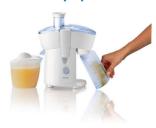

## Easy serving

• Easy serving with 400 ml juice jug

## Juice jug

Easy serving with the 400 ml juice jug.