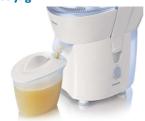

# Homemade juice easily

Juicer: Easy to serve. Easy to store

With this Philips juicer you can make delicious fresh juice easily. And due to its compact design it's very easy to store.

## Juice jug

Easy serving with the 400 ml juice jug.