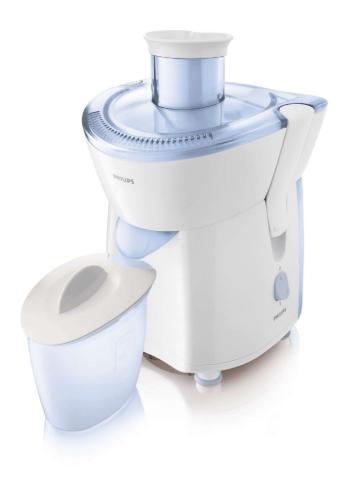

# Homemade juice easily

Juicer: Easy to serve. Easy to store

With this Philips juicer you can make delicious fresh juice easily. And due to its compact design it's very easy to store.

## Easy storage

• Small and compact design

## Easy serving

• Easy serving with 400 ml juice jug

## **Continuous juicing**

• Juice continuously using the 500ml detachable pulp container

## Juice jug

Easy serving with the 400 ml juice jug.