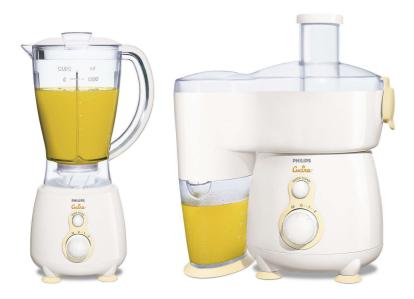

Philips Blender and Juicer

300W

1.5L blender White yellow

HR1840/80

### Create healthy smoothies and juices

300 W blender and juice extractor with 2 speed settings and pulse, QuickClean function, detachable knife unit and 1.5 I blender jar. 0.7 I juice jug included.

#### Prepare fruit juices and smoothies

- Juicer and blender all in one
- 2 speeds and pulse

#### Juicer and blender all in one

You can prepare any juice or smoothie easily.