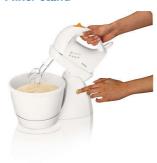

#### Handsfree mixing

- · Mixer stand
- 3 I rotating bowl

#### Mixer stand

Mixer stand