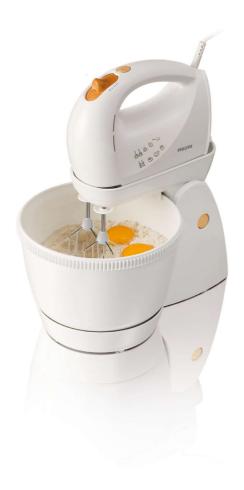

Philips Stand mixers

400 W

Stainless steel beaters Dough hooks, 3 L Rotating bowl

HR1565/55

### Mixer with rotating bowl

Preparing delicious homemade cakes, pies and bread for your family has never been easier. This 400 W Philips stand and bowl mixer will do all the hard work for you, creating the perfect mixes in minutes. A truly handsfree kitchen helper.

#### Handsfree mixing

- · Mixer stand
- 3 I rotating bowl