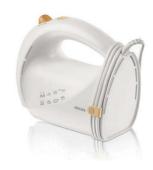

Philips Stand mixers

400 W

Stainless steel beaters Dough hooks, 3 L Rotating bowl

HR1565/55

### Mixer with rotating bowl

Preparing delicious homemade cakes, pies and bread for your family has never been easier. This 400 W Philips stand and bowl mixer will do all the hard work for you, creating the perfect mixes in minutes. A truly handsfree kitchen helper.