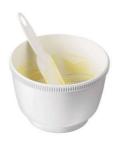

r.

#### Easy storage

· Cord storage clip

#### Quick and easy cleaning

· Handy spatula

#### Whips and mixes to perfection

• Beaters and dough hooks included

#### Perfect dough and desserts in minutes

- · Multiple speeds and turbo function
- Powerful 400 W motor

#### Handsfree mixing

- · Mixer stand
- 3 I rotating bowl



## Highlights

#### Multiple speeds and turbo function



Multiple speeds and turbo function for perfect results.

Powerful 400 W motor



Powerful 400 W motor to handle a variety of ingredients.

#### 3 I rotating bowl



3 I rotating bowl

#### Mixer stand



Mixer stand

#### **Beaters and dough hooks**



A pair of stainless steel beaters and dough hooks for your Philips Mixer so all your recipes are whipped/mixed and knead to perfection.

#### Handy spatula



Handy spatula

#### **Cord storage clip**



Cord storage clip to keep your kitchen tidy.

### Specifications

### **Technical specifications**• Voltage: 230-240 V

• Cord length: 1.50 m • Frequency: 50/60 Hz

• Speeds: 3

#### **General specifications**

- Turbo function
- · Cord storage clip

#### **Accessories**

- Beaters
- Dough hooks

# Design specifications • Material housing: ABS • Color(s): White/orange

- Material beaters/dough hooks: Stainless steel

#### **Technical specifications**

• Power: 400 W



Issue date 2022-06-29

Version: 1.1.1

© 2022 Koninklijke Philips N.V. All Rights reserved.

Specifications are subject to change without notice. Trademarks are the property of Koninklijke Philips N.V. or their respective owners.