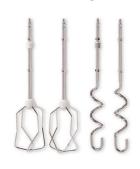

#### **Beaters and dough hooks**

A pair of stainless steel beaters and dough hooks for your Philips Mixer so all your recipes are whipped/mixed and knead to perfection.