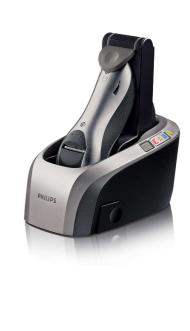

#### **Accessories**

Stand: Jet Clean System Pouch: Soft pouch

Maintenance: Cleaning brush, Protective cap