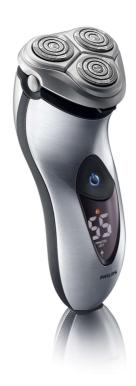

# Fast. Close. Efficient.

The three tracks of the Speed-XL shaving heads offer 50% more shaving surface for a fast and close shave

#### A fast and close shave

 $\cdot$  Speed-XL shaving heads for a fast and close shave

#### Speed-XL shaving heads

The three shaving tracks offer 50% more shaving surface for a fast and close shave. \*Compared to standard rotary shaving heads.