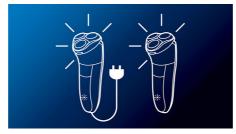

aceable blades
- Can be used corded and cordless

### Easy grip

• Ergonomically designed grip for easy handling

Dry electric shaver HQ6986/16

## Highlights

## **CloseCut blades**



CloseCut blades are precision-engineered to give you a reliably close shave every time. The durable self-sharpening blades don't wear out, making sure that your shave stays effective and fast.

### Flex and Float



Automatically adjusts to every curve of your face and neck for a smoother shave

## **Replacement heads**

For maximum performance replace your shaving heads every two years with HQ56

## 35+ shaving minutes

You'll have 35+ minutes of shaving time—that's around 14 shaves—after 1 hour of charging. Plug it in for 3 minutes and you'll have enough power for one shave.

### Corded and cordless use



Can be used corded and cordless

## **Battery Light**



Charging indicator

## Easy grip for optimal handling



This ergonomically designed grip enables easy handling for a comfortable shave.

### **Built to last**



All of our shavers come with a 2 year worldwide guarantee and can adapt to any voltage. The long-lasting blades only need to be replaced after 2 years.

# Specifications

### **Accessories**

Maintenance: Cleaning brush, Protective cap

### Power

Run time: 30 min

Automatic voltage: 100-240 V

### **Service**

Replacement head: Replace every 2 yrs with HQ56

## **Shaving Performance**

Contour following: Reflex Action system, Individual floating heads

Shaving system: CloseCut

Ease of use

Charging: Corded/cordless, Charging indicator Charging: 1 hour

© 2024 Koninklijk