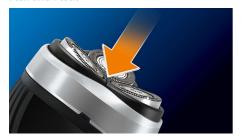

## CloseCut blades

A close and comfortable shave for an affordable price. The Flex & Float system is combined with CloseCut blades, guaranteeing a close and comfortable shave.

## **Comfortably close**

- CloseCut blades, durable and self-sharpening for a close shave
- Replacement heads

## **CloseCut blades**

CloseCut blades are precision-engineered to give you a reliably close shave every time. The durable self-sharpening blades don't wear out, making sure that your shave stays effective and fast.