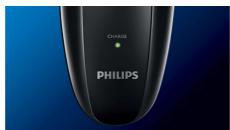

y grip

• Ergonomically designed grip for easy handling

Dry electric shaver HQ6986/16

## Highlights

## **CloseCut blades**



CloseCut blades are precision-engineered to give you a reliably close shave every time. The durable self-sharpening blades don't wear out, making sure that your shave stays effective and fast.

### Flex and Float



Automatically adjusts to every curve of your face and neck for a smoother shave

## **Replacement heads**

For maximum performance replace your shaving heads every two years with HQ56

## 35+ shaving minutes

You'll have 35+ minutes of shaving time—that's around 14 shaves—after 1 hour of charging. Plug it in for 3 minutes and you'll have enough power for one shave.

### Corded and cordless use



Can be used corded and cordless

## **Battery Light**



Charging indicator

## Easy grip for optimal handling



This ergonomically designed grip enables easy handling for a comfortable shave.

### **Built to last**



All of our shavers come with a 2 year worldwide guarantee and can adapt to any voltage. The long-lasting blades only need to be replaced after 2 years.

# Specifications

### **Accessories**

Maintenance: Cleaning brush, Protective cap

### Power

Run time: 30 min

Automatic voltage: 100-240 V

### **Service**

Replacement head: Replace every 2 yrs with HQ56

## **Shaving Performance**

Contour following: Reflex Action system, Individual floating heads

Shaving system: CloseCut

Ease of use

Charging: Corded/cordless, Charging indicator Charging: 1 hour

© 2024 Koninklijke Philips N.V. All Rights reserved.

their respective own