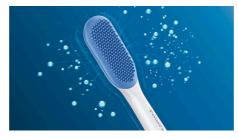

#### **MicroBristles**

With 240 rubber MicroBristles, the TongueCare+ tongue brush is specifically designed to clean the soft and porous surface of your tongue. The flexible MicroBristles contour to and gently clean around the ridges and grooves, to remove bacteria build-up and drive our bacteria-killing Philips Sonicare BreathRx tongue spray deeper. The compact shape allows you to comfortably clean the entire tongue.

#### **Sonic technology**

TongueCare+ is the only tongue cleaner with Philips Sonicare strength, to clean away badbreath bacteria with every stroke. 31,000 vibrations per minute break up tongue debris, sweep away bad-breath bacteria, and drive the bacteria-killing ingredients of the Philips Sonicare BreathRx tongue spray deeper. Your tongue will feel cleaner and your breath will stay fresh longer.