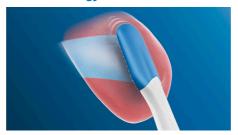

#### Get your tongue truly clean

To get your tongue truly clean, you need to be able to reach everywhere. Thanks to its ergonomic shape, the TongueCare+ tongue brush lets you do this in comfort. The small and flexible head makes it easy to clean away badbreath bacteria in every nook and cranny.

#### **MicroBristles**

With 240 rubber MicroBristles, the TongueCare+ tongue brush is specifically designed to clean the soft and porous surface of your tongue. The flexible MicroBristles contour to and gently clean around the ridges and grooves, to remove bacteria build-up and drive our bacteria-killing Philips Sonicare BreathRx tongue spray deeper. The compact shape allows you to comfortably clean the entire tongue.