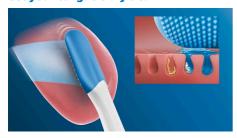

#### **MicroBristles**

With 240 rubber MicroBristles, the TongueCare+ tongue brush is specifically designed to clean the soft and porous surface of your tongue. The flexible MicroBristles contour to and gently clean around the ridges and grooves, to remove bacteria build-up and drive our bacteria-killing Philips Sonicare BreathRx tongue spray deeper. The compact shape allows you to comfortably clean the entire tongue.

#### **Sonic technology**

TongueCare+ is the only tongue cleaner with Philips Sonicare strength, to clean away badbreath bacteria with every stroke. 31,000 vibrations per minute break up tongue debris, sweep away bad-breath bacteria, and drive the bacteria-killing ingredients of the Philips Sonicare BreathRx tongue spray deeper. Your tongue will feel cleaner and your breath will stay fresh longer.