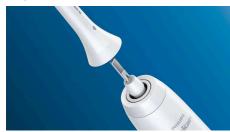

#### **Easy to click-on**

TongueCare+ tongue brush quickly transforms your Philips Sonicare toothbrush into a sonicpowered tongue cleaner. Each tongue brush clicks onto your Philips Sonicare toothbrush handle, just like a regular brush head. Simple to use, replace and clean, these innovative tongue brushes are compatible with all Philips Sonicare click-on toothbrush handles, so it couldn't be easier to add tongue cleaning to your daily oral care routine. It fits all Philips Sonicare toothbrush handles except: PowerUp Battery and Essence.

#### **Smart mode-pairing**

Our smart TongueCare+ tongue brush has a microchip inside that communicates with the toothbrush handle. So when you click it on, the handle automatically recognizes it and selects the appropriate mode and intensity level to optimize your tongue-cleaning performance. All you have to do is to press the power button.