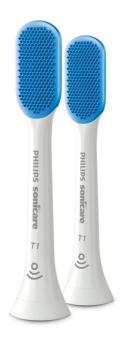

#### **Innovative technology**

- 240 MicroBristles for a gentle deep clean
- A Philips Sonicare clean for your tongue
- Automatically pairs with your toothbrush handle

Tongue brushes

#### **MicroBristles**

With 240 rubber MicroBristles, the TongueCare+ tongue brush is specifically designed to clean the soft and porous surface of your tongue. The flexible MicroBristles contour to and gently clean around the ridges and grooves, to remove bacteria build-up and drive our bacteria-killing Philips Sonicare BreathRx tongue spray deeper. The compact shape allows you to comfortably clean the entire tongue.

#### **Items included**

Brush heads: 2 TongueCare+ tongue brushes

© 2025 Koninklijke Philips N.V. All Rights reserved

EAN: 87 10103 80410 9

Specifications are subject to change without notice. Trademarks are the property of Koninklijke Philips N.V. or their respective owners.