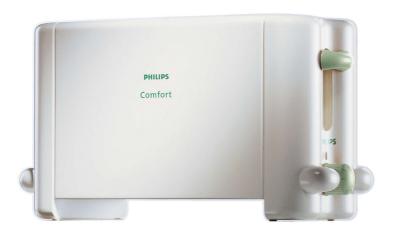

### Compact metal design toaster

Enjoy good toast time after time with this Philips Toaster. A toaster with large bread slots in a compact metal design.

### HD4815/80