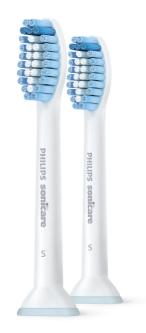

### Softly sweeps away plaque

This Philips Sonicare sensitive brush head features ultra-soft bristles for gentle, effective cleaning. And the contoured bristles fit the shape of your teeth, for an ultra-sensitive brushing experience. Also available in smaller, compact size for precision cleaning.

### **Items included**

Brush heads: 2 S Sensitive standard