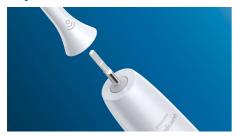

# Easy to click-on

Your Sensitive brush head fits perfectly with any Philips Sonicare toothbrush handle, except PowerUp Battery and Essence. Simply click on and off for easy replacement and cleaning.