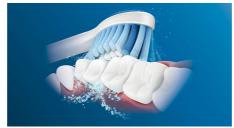

## Say goodbye to plaque

Densely-packed, high-quailty bristles are clinically proven to remove more plaque than a manual toothbrush

### **Philips Sonicare technology**

Philips Sonicare's advanced sonic technology pulses water between teeth, and its brush strokes break up plaque and sweep it away for an exceptional daily clean.