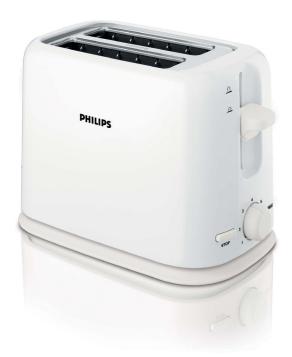

Philips Daily Collection Toaster

2 slot Compact White

HD2566/00

# Compact design toaster with large bread slots

Enjoy good toast with this compact Philips toaster. Features 2 large bread slots that fit a variety of bread, a removable crumb tray for easy cleaning, bread centering for even toasting, 7 toast settings and defrost function.