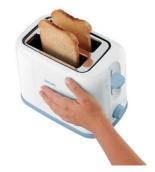

# Safe to use

- The outside of the toaster stays cool and safe to touch
- · Cancel button to stop toasting at any time

# **Cool wall exterior**

The toaster exterior is always cool and safe to touch.

# **Cancel button**

Cancel button to stop toasting at any time.