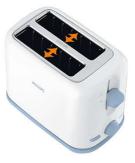

### **Good toast**

• Large slot to fit different types of bread

### Large bread slot

Fits different types of bread thanks to its large slot .

Issue date 2022-06-27

Version: 1.1.1

© 2022 Koninklijke Philips N.V. All Rights reserved.

Specifications are subject to change without notice. Trademarks are the property of Koninklijke Philips N.V. or their respective owners.