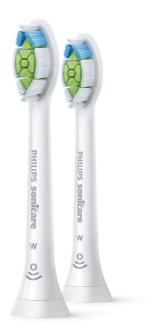

#### **Items included**

Brush heads: 2 W2 Optimal White standard

# **Design and finishing**

Bristle stiffness feel: Medium

Color: White

Reminder bristles: Blue bristle color fade away

Size: Standard