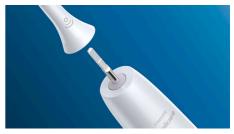

# **Easy to click-on**

Your W DiamondClean brush head fits perfectly with any Philips Sonicare toothbrush handle, except Philips One and Essence. Simply click on and off for easy replacement and cleaning.

#### **Designed to optimize performance**

- Tested to meet your oral health needs
- · Click-on design for simple brush head placement
- Always know when to replace. Always get an effective clean.