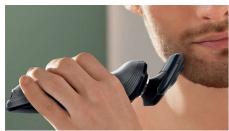

#### Click-on stubble trimmer

Trim your beard at an even length with the trimming comb and create straight lines to finish your casual look.

#### Casual stubble look

• Change your look with ease and precision