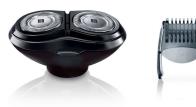

#### Click-on stubble trimmer

Trim your beard at an even length with the trimming comb and create straight lines to finish your casual look.

#### **Comfort shaving system**

The dual rotary shaver attachment is designed for an easy, clean shave with no nicks or cuts.

#### Accessories

Maintenance: Cleaning brush, Protective cap Usage: 1mm trimming comb