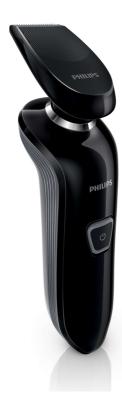

# PHILIPS

dry electric shaver with trimmer

### Click & Style

2-in-1 tool ComfortCut heads 30 min cordless use/10h charge

RQ310/30

### For your casual style

The new Philips Trim & Shave Kit takes care of everything from your first shave to your casual style.