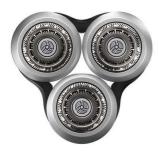

#### V-Track Blade System PRO

Get the prefect close shave. The V-Track Precision PRO Blades gently positions each hair in the best cutting position, from 1 day up to 3 day beard and even the flat laying and different length of hairs. Cuts 30% closer\* in less strokes leaving your skin in great condition.

#### Shaving heads

- Fits product type: Shaver series 9000 (S9xxx)
  Upgraded shaving heads: SH90 has been replaced
- by SH91