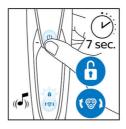

#### How to reset your shaver

After replacing shaving heads, you can reset the replacement reminder by pressing the on/off button for more than 7 seconds. Otherwise, replacement trigger will turn off automatically after 9 successive shaves.