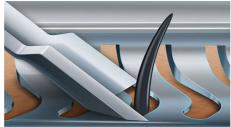

#### V-Track Blade System PRO

Get the prefect close shave. The V-Track Precision PRO Blades gently positions each hair in the best cutting position, from 1 day up to 3 day beard and even the flat laying and different length of hairs. Cuts 30% closer\* in less strokes leaving your skin in great condition.