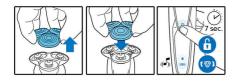

#### Simple replacement

1. Pull the shaving head holder off. 2. Replace the shavings heads with new ones. 3. Reattach the shaving head holder. 4. To reset the shaver, press and hold the on/off button for more than 5 seconds.

#### How to reset your shaver

After replacing shaving heads, you can reset the replacement reminder by pressing the on/off button for more than 7 seconds. Otherwise, replacement trigger will turn off automatically after 9 successive shaves.