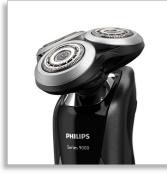

### Change heads every 2 years for best results

Within two years your shaver heads cut 9 million hairs on your face. Replace the shaver heads and get back to 100% performance. Compatible with the Series 9000 Shaver.

#### Shaving heads

- Fits product type: Shaver series 9000 (S9xxx)
  Upgraded shaving heads: SH90 has been replaced
- by SH91