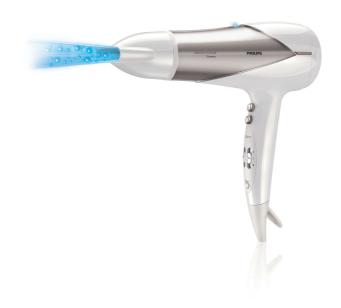

### **Beautifully styled hair**

- Narrow concentrator for focused airflow
- Six flexible speed and temperature settings for full control
- $\bullet\,$  Volume diffuser enhances volume, for curls and bouncy styles
- Professional 2200W for perfect salon results
- Cool Shot sets your style

# **Professional 2200W**

This 2200W professional hairdryer creates a powerful airflow. The resulting combination of power and speed makes drying and styling your hair quicker and easier.

#### **Narrow concentrator**

The concentrator of the hair dryer works by focusing the flow of air through the opening onto specific areas. This results in precise styling and is great for touch ups or to finish a hair style.