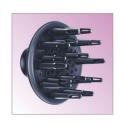

#### Volume diffuser

Volume diffuser enhances volume, for curls and bouncy styles