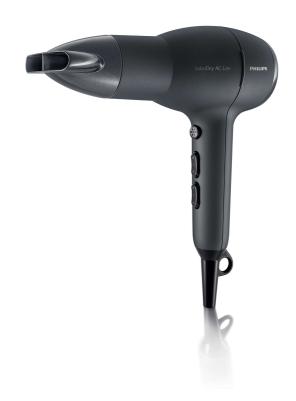

### SalonDry Pro hair dryer

Want to dry and style your hair like the professionals? The SalonDry Pro – with 2000W of drying power coupled with a super lite AC motor – is the hair dryer you need if you're looking to recreate that salon style blow dry.

#### Lightweight design

This new design doesn't just look it. Lightweight and ergonomic, the hairdryer is easier to handle and results in improved styling flexibility.