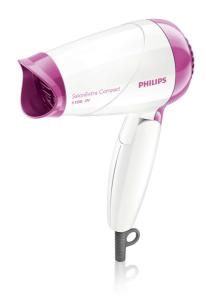

# Easy care for your hair

Salon Extra compact Hair dryer

### Easy to use

- · Compact design for easy handling
- Easy storage hook for convenient storage
- · Foldable handle for easy portability
- 1.5 m power cord

## Beautifully styled hair

- 1100W for beautiful results
- · 2 flexible speed settings for careful drying
- Narrow concentrator for focused airflow