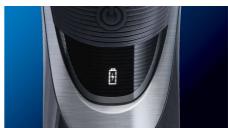

### **LED Display**

Indicates: Battery full, Battery low, Charging, Replace shaving heads, Quick charge