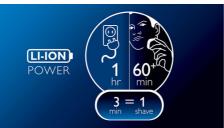

## 60+ shaving minutes

An energy-efficient, powerful and long-lasting lithium-ion battery gives you more shaves per charge. Charge it for an hour, and you'll have 60+ minutes of shaving time - that's around 20 shaves. The shaver automatically adjusts its power to suit the way you shave, so your

actual shaving time may vary. Charge it for 3 minutes and you'll have enough power for one shave