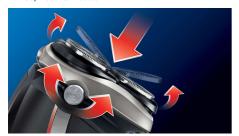

#### **Pivot, Flex & Float**

The heads flex to stay in close contact with your skin, and pivot to add an extra dimension of movement? all of which gives you a close, fast and comfortable shave.

#### **DualPrecision blades**

Dual Precision blades comfortably shave both long hairs and short stubble. 1. Slots cut long hairs. 2. Holes cut stubble.