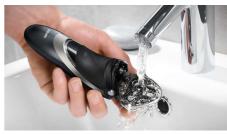

### Fully washable shaver

Simply pop the heads open, and rinse thoroughly under the tap.