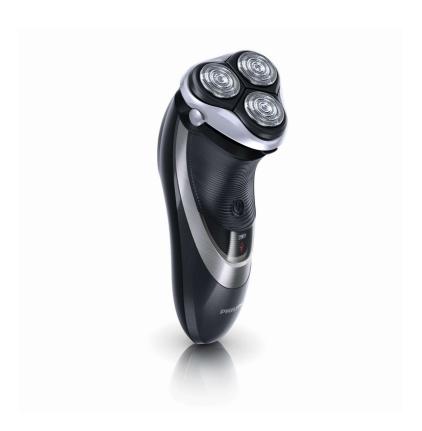

# A comfortable and close end result

- Perfect for trimming your sideburns and moustache
- $\cdot$  TripleTrack blades cover 50% more skin surface at a time
- Pivot, Flex & Float
- · Super Lift & Cut blades raise hairs to cut closer
- · DualPrecision heads shave long hairs and short stubble

# The fastest way through your morning routine

- · Simply rinses clean
- LED Display
- 60+ shaving minutes, 1-hour charge
- · Can be used corded and cordless

Dry electric shaver PT920/18