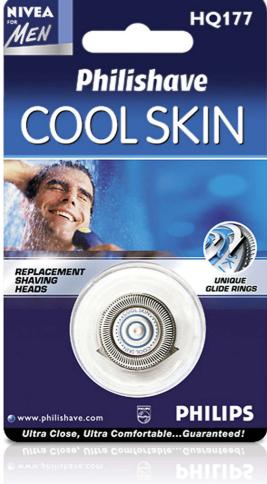

### Lift & Cut shaving system

• Super Lift & Cut shaving technology with dual blade system

## Glide rings

· For smoother shaving and less skin irritation

Philips shaving heads

Lift & Cut

HQ177/11

3 heads

# Highlights

Super Lift & Cut technology
Dual blade system: first blade lifts, second blade cuts for a comfortable close shave.

For smoother shaving and less skin irritation

Issue date 2022-06-25

Version: 5.1.1