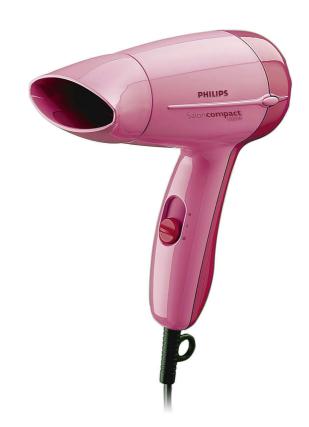

# SalonCompact

Looking for a hairdryer that is powerful yet won't take up too much room? The SalonCompact has 1000w of styling power yet is both small and easy to use. Everything you want from a hairdryer.

### Easy to use

• Two flexible settings for careful drying

### Compact design with hanging loop

• Hanging loop for easy storage

#### Concentrator

• Focuses the airflow for a polished, shiny look

#### Turbodry

• For quick and easy results