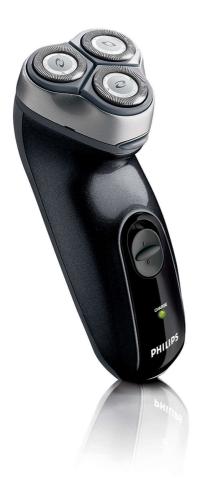

Philips 6000 series Electric shaver

HQ6696

# A close shave

The HQ6696 is developed to offer a close and comfortable shave for an affordable price. The Reflex Action system is combined with the Super Lift & Cut technology, guaranteeing a close and comfortable shave.