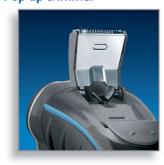

## Pop-up trimmer

Full width, pop-up trimmer is perfect for grooming sideburns and moustache.