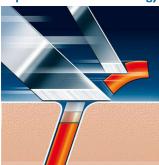

# Super Lift & Cut technology

Dual blade system of your Philips shaver: first blade lifts, second blade cuts for a comfortable close shave.