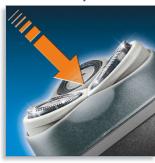

## **Reflex Action system**

Automatically adjust to every curve of your face and neck for flexible, smoother shaving.