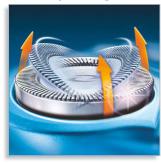

# **Comfortably close**

• Super Lift & Cut shaving technology with dual blade system

# Super Lift & Cut technology

Dual blade system of your Philips shaver: first blade lifts, second blade cuts for a comfortable close shave.