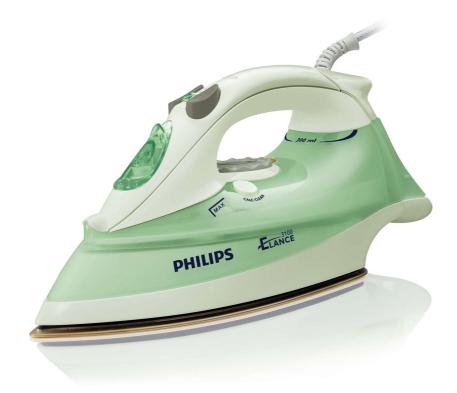

Philips Steam iron

GC3109

### GC3109/02

### **Technical specifications**

• Power: 1900 • Frequency: 50–60 • Voltage: 220 - 240

Smooth gliding
• Soleplate: SteamGlide soleplate

### **Comfortable ironing**

- Additional comfort: 360 degree cord freedom
- Water tank capacity: 300 ml