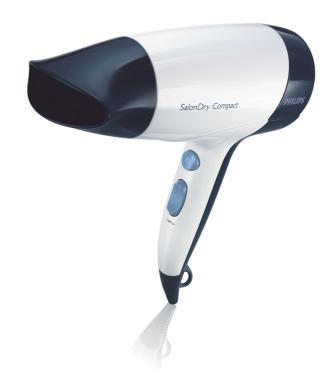

### SalonDry Compact

#### **Compact design**

Compact and ergonomic, this hairdryer benefits from a clever modern design. This results in a dryer that is light and easy to handle yet small enough to store virtually anywhere.