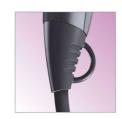

#### Swivel cord for hassle free use

Swivel cord prevents the cord from tangling

### **Swivel cord**

Useful swivel cord technology rotates the cord to prevent tangled wires.