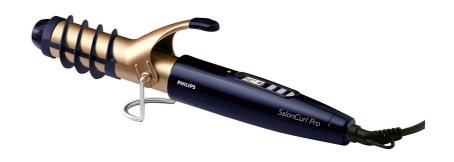

# SalonCurl Pro

The SalonCurl Pro is a truly professional curler that helps create long-lasting volume and curls quickly and effectively. It also gives your hair maximum protection thanks to the ceramic coating and even heat distribution element.

#### Voluminous curls from 32 mm barrel

• To create big curls and to add volume to your style

#### 32 mm barrel

to create big curls and to add volume to your style.