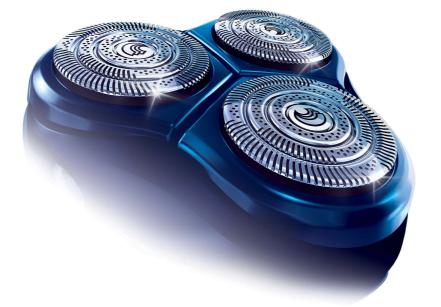

shaving heads

Philips

TripleTrack 3 heads

• Shaving heads per packaging: 3

HQ9/40