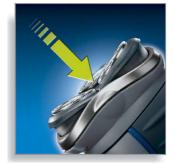

#### **Precision Cutting System**

The Philips shaver has ultra thin heads with slots to shave long hairs and holes to shave the shortest stubble.