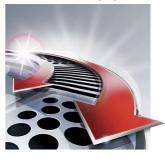

#### **Reflex Action system**

Automatically adjusts to every curve of your face and neck.

Speed-XL shaving heads

The three shaving tracks offer 50% more shaving surface for a fast and close shave. \*compared to standard rotary shaving heads.