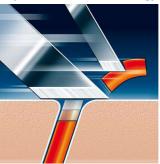

## Highlights

Super Lift & Cut technology

Dual blade system of your Philips shaver: first blade lifts, second blade cuts for a comfortable close shave.