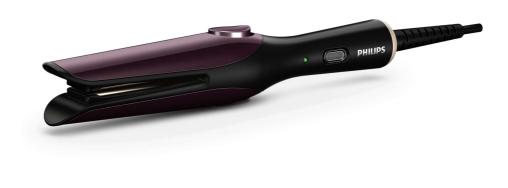

### Even at the back of your head

Philips Easy Natural Curler makes it easy to create beautiful curls even at the back of your head. Its unique Tulip shape and clever plates hold the hair strand while styling, enabling you to create curls in one simple movement.

#### **Tulip shape**

Philips Easy Natural Curler has a unique Tulip shape for creating stylish, natural curls like no effort went into it.

#### One touch clip and curl

The Philips Easy Natural Curler's clip and curl plates automatically clip and hold the hair strand while styling, so you can curl in a single movement and with just one hand.

#### **Light and compact**

Philips Easy Natural Curler is light, comfortable to use and compact. Its slim handle and small size makes it perfect to carry around.