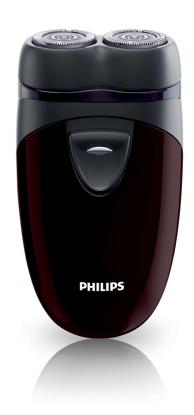

## Clean Shave for confidence

The philips PQ206 electric shaver combines the close cut shaving system with independently floating heads. You can be confident you will look your best every day

#### **Close cut system**

imported shaving head gives you comfortably close shaving experience

#### **Independently floating heads**

Align the razor sharp blades of the Philips shaver closer to your skin for exceptional closeness; the independently floating heads follow the curves of your face.

#### **Cordless battery shaver**

Up to 60 minutes cordless shave