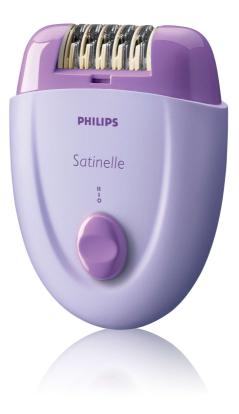

## Smooth skin for weeks

The unique Philips epilating system pulls out the hairs by the root, leaving your skin smooth and stubble free for weeks. The hairs that do grow back are soft and thin, and epilation is quick and easy.

#### Unique epilating system

The unique Philips epilating system pulls out the hairs by the root, leaving your skin smooth and stubble free for weeks. The hairs that do grow back are soft and thin.