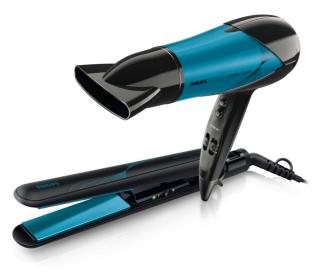

Philips Dryer & Straightener

Gift pack Limited edition

HP8294/40

### SalonDry Control & SalonStraight Essential

This SalonSet with a hair dryer and professional temperature straightener is a special designed gift packaging with similar product finishing's on both products