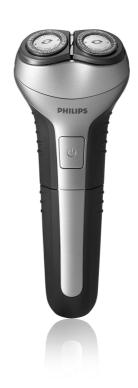

# A fresh clean shave

The Philips 900 series washable two headed electric shaver combines independently floating heads with Philips unique Reflex Action technology, ensuring a fresh clean shave for success everyday.