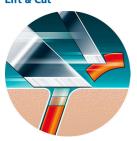

## **Comfortably close**

• Lift & Cut

### Floating Heads + ReflexAction

Independently floating heads ensure comfortable skin contact while the reflex action system automatically adjusts to the curves of your face and neck.

Lift & Cut

This unique dual blade system gently lifts hair into position for an incredibly close cut.