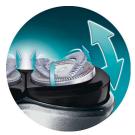

# Follows the curves of your face

• Independently floating heads + reflex action

### Floating Heads + ReflexAction

Independently floating heads ensure comfortable skin contact while the reflex action system automatically adjusts to the curves of your face and neck.

Lift & Cut

This unique dual blade system gently lifts hair into position for an incredibly close cut.