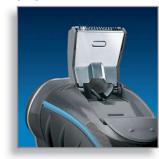

#### Pop-up trimmer

Full width, pop-up trimmer is perfect for grooming sideburns and moustache.