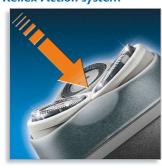

# **Reflex Action system**

Automatically adjust to every curve of your face and neck for flexible, smoother shaving.