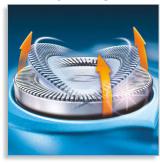

#### Super Lift & Cut technology

Dual blade system of your Philips shaver: first blade lifts, second blade cuts for a comfortable close shave.

#### **Comfortably close**

• Super Lift & Cut shaving technology with dual blade system