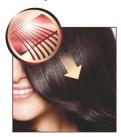

### **Ceramic plates**

Ceramic is microscopically smooth and durable by nature and it is one of the best materials for straightening plates. The plates glide effortlesly through your hair, giving you perfect shiny hair.