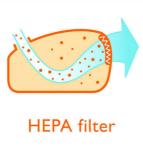

### Filtration of fine dust

• Clean Air HEPA filter for filtering fine dust

#### **Clean Air HEPA filter**

dust from the air. This guarantees more dust is captured.

# The High Efficiency Particulate Air filter filters fine