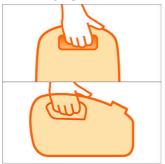

#### Easy carrying

- Lightweight for easy carrying
- Two convenient carrying handles for easy carrying

#### Two carrying handles

This vacuum cleaner has one carrying handle in the front and one on the top. This makes carrying easy before, during and after use.