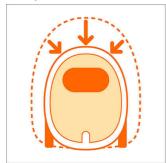

#### **Big rubber wheels**

made with soft rubber on the outside your floors will not be damaged. These wheels guarantee easy maneuvering.

#### **Filtration**

- Dust capacity: 2 L
- Dust bag type: s-bag
- Exhaust filter: Clean Air HEPA filter

The big wheels make sure it is easy to drive over obstacles such as thresholds and because they are