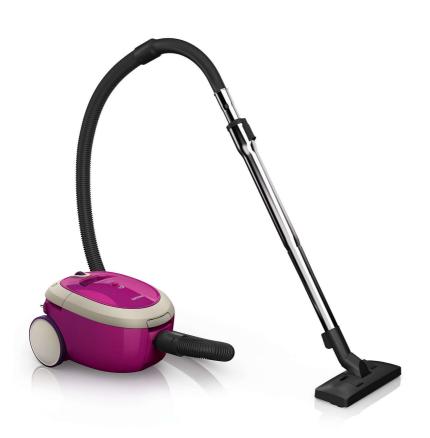

Philips SmallStar Vacuum cleaner with bag

1600W

FC8232/01

### Compact, light and powerful

Experience the freedom to move with the Philips SmallStar. Extremely compact and lightweight, this vacuum cleaner is very easy to handle and combines high power with HEPA filtration to give you great cleaning results!

#### **Performance**

- Input power (IEC): 1400 W
- Input power (max): 1600 W
- Noise level (Lc IEC): 80 dB
- Suction power (max): 275 W
- Vacuum (max): 29 kPa • Airflow (max): 36 l/s

Design Color: Orchid purple