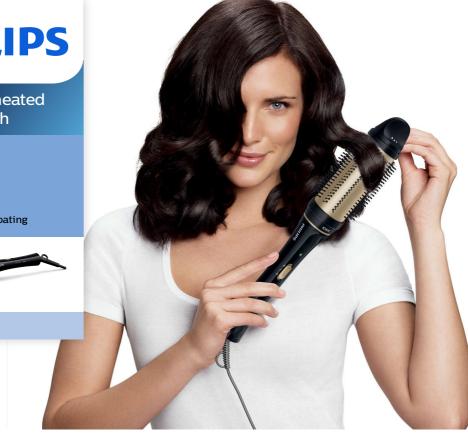

# Style with care, for soft, smooth waves and volume with Keratin infused Ceramic

Philips KeraShine Ionic styler allows you to easily create soft waves while caring for your hair. Heated 45mm barrel with Keratin coating secures long lasting results, and retractable bristles guarantee safe application.