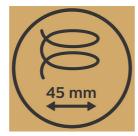

# **Beautiful hair**

• 45mm heated barrel for soft waves

# 45mm heated barrel

45mm heated barrel for soft, natural-looking waves

### **Technical specifications**

Cord length: 1.8 m Voltage: Universal Heater type: PTC Barrel diameter: 45 mm

Features Swivel cord

© 2022 Koninklijke Philips N.V. All Rights reserved. lssue date 2022-08-12 Version: 7.0.1