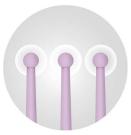

#### **Gentle bristle**

All bristles tips are seamless to avoid scrubbing damage on scalp or hair trapping during usage. The special round ball tip has bigger touching surface so that it's more gentle to vulnerable scalp.