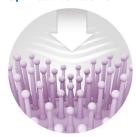

#### **lonic care**

Static electricity exists everywhere especially in dry environment. That's why your hair gets frizzy and messy easily. To help you get rid of this annoying issue, we bring easier solution: ionic styling brush. The ionizer generates negative ions to neutralize positive charge of static electricity. It helps to reduce frizz and bring back smoothness and shine to your hair instantly. To improve the ion diffusion on hair, we keep the ionizer close to the cushion, which allows to spread ion on hair more efficiently when you brush. Keep neat look anytime, anywhere from now on!