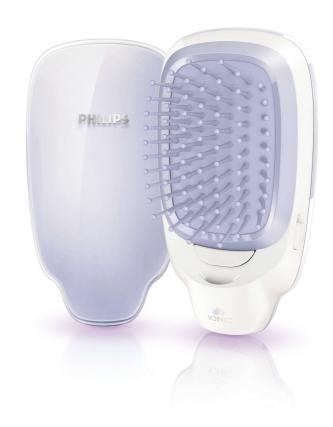

# Easy brush, instant shine

The new Philips Ionic Styling Brush now helps to make your hair smooth and shiny anytime, anywhere with great brushing experience.

## Less hair damage

• Seamless round bristle tip is gentle to hair & scalp

Ionic styling brush HP4585/00

#### **Gentle bristle**

All bristles tips are seamless to avoid scrubbing damage on scalp or hair trapping during usage. The special round ball tip has bigger touching surface so that it's more gentle to vulnerable scalp.

#### **Optimal brush cushion**

The optimally designed bristle cushion enables better force distribution and follows the contours of the head naturally for more convenience and comfort, the brushing experience is still comfortable despite the compact size. Thus, you can easily have a fast but great soothing head massage anytime, anywhere with shiny and smooth hair.

#### **Ergonomic shape**

If you're looking for the handle of brush, our advice would be: you don't need a handle using Philips ionic styling brush! Philips always designs around you. The seamless and ergonomically curved shell fits excellently women's hand, ensuring great handling experience.