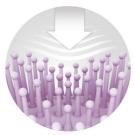

#### **Gentle bristle**

All bristles tips are seamless to avoid scrubbing damage on scalp or hair trapping during usage. The special round ball tip has bigger touching surface so that it's more gentle to vulnerable scalp.

#### **Optimal brush cushion**

The optimally designed bristle cushion enables better force distribution and follows the contours of the head naturally for more convenience and comfort, the brushing experience is still comfortable despite the compact size. Thus, you can easily have a fast but great soothing head massage anytime, anywhere with shiny and smooth hair.