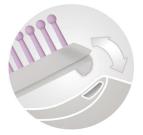

#### **Detachable bristle cushion**

Bristle cushion can be easily detached so that you may clean it with water regularly to keep bristle clean.