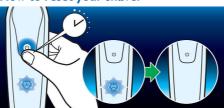

## Reset your shaver to new

#### How to reset your shaver

The latest Philips shavers have an inbuilt replacement reminder which will indicate you when to replace shaving heads. After replacing shaving heads, you can reset replacement trigger by pressing the on/off button for more than 5 seconds. Otherwise, replacement trigger will turn off automatically after 9 successive shaves.

#### Reset your shaver to new

Follow every contour of your face and neck with 8directional ContourDetect heads. You'll catch 20% more hairs with every pass. Resulting in an extremely close, smooth shave.