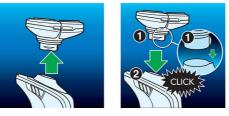

#### Simple replacement

Easily renew your shaving unit using our click off, click on system.

#### How to reset your shaver

The latest Philips shavers have an inbuilt replacement reminder which will indicate you when to replace shaving heads. After replacing shaving heads, you can reset replacement trigger by pressing the on/off button for more than 5 seconds. Otherwise, replacement trigger will turn off automatically after 9 successive shaves.