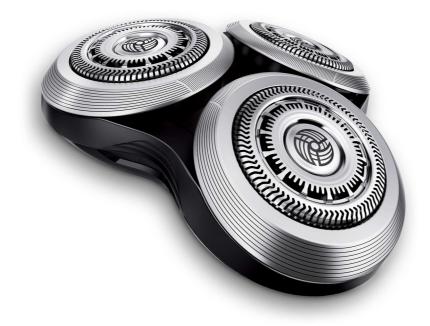

#### Compatibility

• Replacement shaving unit for SensoTouch 3D shavers

#### Compatible with SensoTouch 3D

RQ12 shaving unit is compatible with SensoTouch 3D (RQ12xx) and Arcitec (RQ10xx) shavers.

Get the prefect close shave. The V-Track Precision

PRO Blades gently positions each hair in the best

#### V-Track blade system PRO

#### Shaving heads

- Fits product type: SensoTouch 3D (RQ12xx), Arcitec (RQ10xx)
- Upgraded shaving heads: RQ12 has been replaced by SH70
- Important: If SH70 is also out of stock, unfortunately, there is no replacement available.
  SH71 is not compatible with SensoTouch or Arcitec shavers.