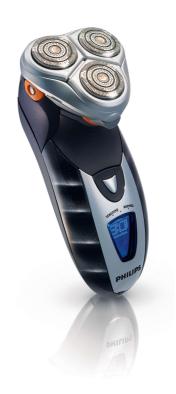

# Perfectly close, even in hard to reach areas

For men who only want the very best, SmartTouch-XL combines advanced Speed-XL shaving heads with the unique SmartTouch Contour Following system for a perfectly close shave, even in the hard to reach areas.

#### Perfectly close even in hard to reach areas

- ${}^{\raisebox{3.5pt}{\text{\circle*{1.5}}}}$  SmartTouch Contour-following: for a fast and efficient shave
- · Speed-XL shaving heads for a fast and close shave