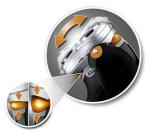

#### **SmartTouch Contour-following**

Constantly keeps the 3 shaving heads in close contact with your skin for a fast and efficient shave.