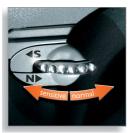

### **Personal Comfort Control**

Personal Comfort Control adapts the shaver to your skin type. Select the 'Normal' setting for a fast and comfortable close shave. Select 'Sensitive' for a comfortable close shave with maximum skin comfort.