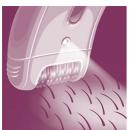

### Unique hairlift&vibrate system

Unique hairlif&vibrate system uses subtle vibrations to lift fine hairs, making it easy to remove them

#### **Opti-light**

Built in Opti-light reveals tiny, fine hairs clearly