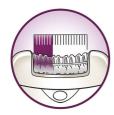

# Extra wide head

Extra wide epilation head encounters and removes more hair in one stroke for long lasting and super smooth results in minutes

#### **High performance discs**

Textured high performance ceramic discs avoid even finest hair slipping through