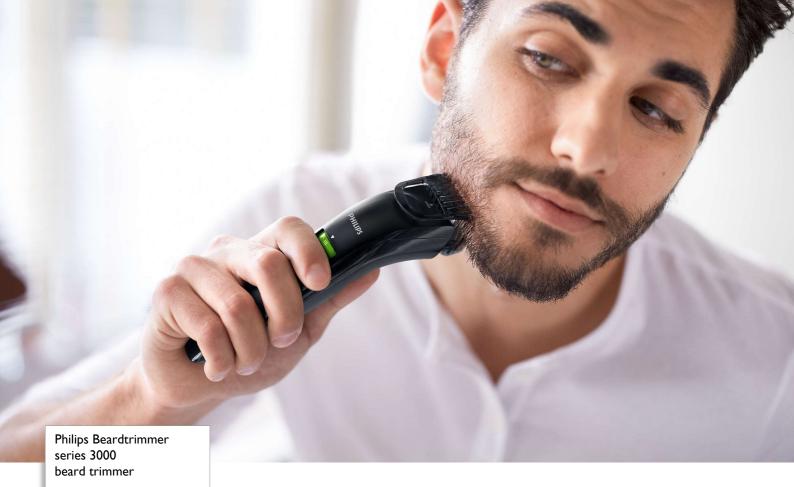

# 1mm precision settings

Stainless steel blades 30 min cordless use/8h charge USB charging

QT3310/13

# Consistent performance time after time

Up to 30 min run time with USB cable

This beard trimmer is designed to be charged with any micro-USB cable, it fully charges in 8 hours and runs for up to 30 minutes. The stainless steel blades are self sharpening, giving you an hassle-free experience as on day 1.

#### Easy to use

- · Easy to grip
- Simple maintenance
- 2 year guarantee, worldwide voltage, no oil needed
- 30 minutes run time after 8 hours USB charging

#### Cordless use, USB charging

Charge your trimmer for 8 hours with your any micro-USB cable to get 30 minutes of cordless use. You can plug it in to your laptop or use an adaptor.

#### **Ergonomic design**

A fast trimmer that's comfortable to hold and use. So you can handle those hard-to-reach areas more easily.