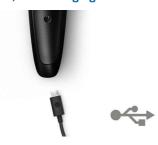

#### Cordless use, USB charging

Charge your trimmer for 8 hours with your any micro-USB cable to get 30 minutes of cordless use. You can plug it in to your laptop or use an adaptor.

# Power

- Battery Type: NiMH
- Automatic voltage: 100-240 V
- Charging: 8 hours full charge, USB charging
- Run time: 30 minutes