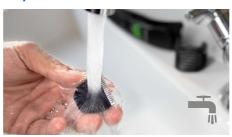

#### Easy to clean

Detach the head of your Philips beard trimmer and rinse it under the tap for easy cleaning.

Then dry it before you put it back on the appliance.

#### Ease of use

- Cleaning: Washable blades
- · Zoom wheel: Easily adjust length settings
- · Display: Charging indicator
- Operation: Cordless use