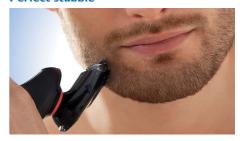

### Perfect stubble

- Try different lengths to get the trim that suits you best
- Change your look with ease and precision

#### Perfect stubble

Create anything from perfect stubble to a neatly trimmed beard or mustache. Simply rinse under the tap to clean.