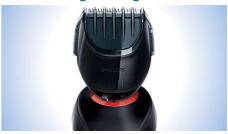

## Highlights

Click-on/click-off attachment
Just click the beard styler attachment onto the handle and create a perfect stubble.