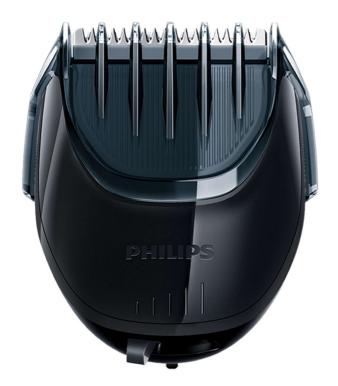

Philips SmartClick Beard styler

5 length settings SmartClick attachment

YS511/51

#### **Accessories**

Comb

#### 5 different length settings

Choose from 5 length settings: 1mm for perfect 3day stubble to 5mm for a short beard.

Issue date 2023-07-06

© 2023 Koninklijke Philips N.V. All Rights reserved.

Version: 5.0.1