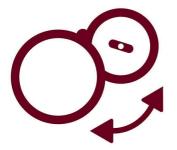

#### Swing filter holder

The filter holder is opened by swinging it to the side, which makes the filling of coffee easy. The filter holder is also detachable, for easy cleaning.