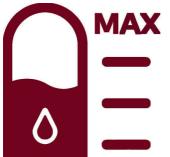

#### Water level indication

Fill the water tank easily and precisely with the water level indication.