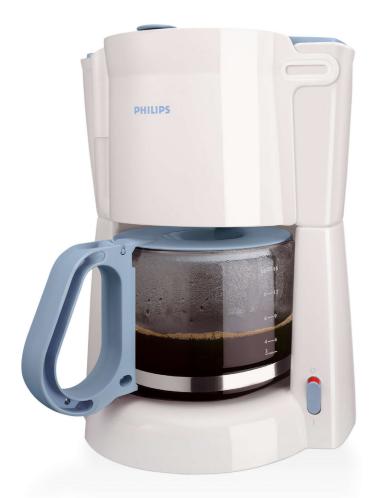

Philips Daily Collection Coffee maker

With glass jugWhite & blue

HD7446/70

# Good drip filter coffee, easily prepared

## Holds 10 to 15 cups, compact design

Enjoy good filter coffee with this reliable Philips coffeemaker with a smart and compact design for easy storage.

#### **Compact design**

• 1.3 L capacity for 10 - 15 cups

#### Easy to experience

- Drip stop to pour a cup of coffee whenever you like
- Water level indication for easy filling
- Swing filter holder for easy filling of coffee
- Cable storage for easy placement in your kitchen
- Dishwasher-safe parts for easy cleaning



# Highlights

#### Water level indication



Fill the water tank easily and precisely with the water level indication.

#### **Drip stop**



The drip stop allows you to pour a cup of coffee befo