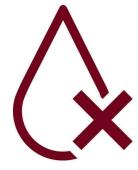

#### **Drip stop**

The drip stop allows you to pour a cup of coffee before the full brewing cycle is finished.