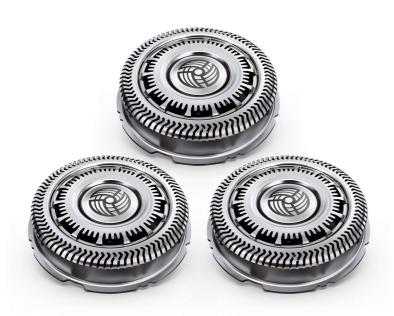

Philips Shaver series 9000 Shaving heads

V-Track Precision blades

Fits S9000 (S9xxx) Fits Star Wars Shaver SW97xx Fits Star Wars Shaver SW67xx

SH90/51

#### **Compatibility**

• Replacement heads for Shaver series 9000

#### Compatible with Series 9000

SH90 replacement heads are compatible with Shaver series 9000 (S9xxx), 8000 (S8xxx), Star Wars shaver SW9700 and SW6700.

#### **Shaving heads**

- Fits product type: Shaver series 9000 (S9xxx), Shaver series 8000 (S8xxx)
- Shaving heads per packaging: 3