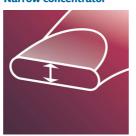

### **Narrow concentrator**

The concentrator works by focusing the flow of air through the opening onto specific areas. This results in precise styling and is great for touch ups or to finish a style.