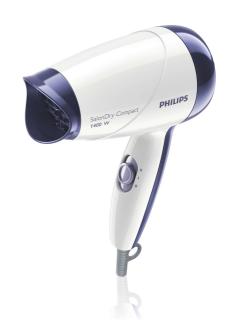

#### **Compact design**

Compact and ergonomic, this hairdryer benefits from a clever modern design. This results in a dryer that is light and easy to handle yet small enough to store virtually anywhere.

### **Narrow concentrator**

The concentrator works by focusing the flow of air through the opening onto specific areas. This results in precise styling and is great for touch ups or to finish a style.