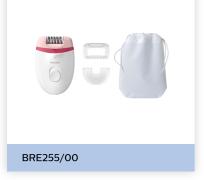

Corded compact epilator

Satinelle Essential

With opti-light

for legs

+ 3 accessories

### Accessories

- Includes massage cap
- Travel pouch
- Sensitive cap to remove unwanted hairs

#### Accessories

Pouch: Basic pouch Cleaning brush Sensitive area cap Massage cap

**Technical specifications** Voltage: 15 V **Design** Handle: Compact

Features Corded

**Service** 2-year guarantee

BRE255/00