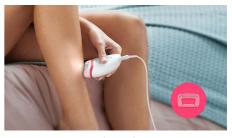

# Smooth skin for weeks

Enjoy smooth legs for weeks with Philips Satinelle. Gently removes hairs, as short as 0.5mm, from the root. Epilation made easy with ergonomic handle and washable head for optimal hygiene

#### 2 Speed settings

2 speed settings to remove thinner and thicker hairs for a more personalized hair removal treatment.