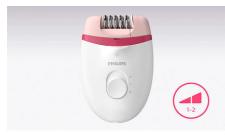

#### 2 Speed settings

2 speed settings to remove thinner and thicker hairs for a more personalized hair removal treatment.