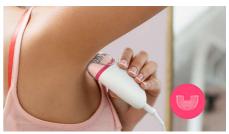

#### Sensitive area cap

For more gentleness in different body areas it includes a delicate area cap to easily remove unwanted hairs from underarm and bikini.