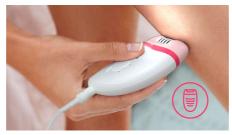

## Efficient epilation system

Efficient epilation system leaves your skin smooth and stubble free for weeks

#### **Opti-light**

Unique built-in light ensures less hairs are missed for a more effective epilation.