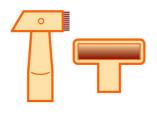

#### Small nozzle and 2-in-1 tool

The small nozzle and the 2-in-1 cleaning tool - which consists of a brush and a crevice tool in one - help you to clean your furniture and delicate surfaces.