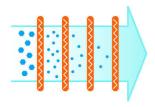

### Integrated HEPA filter captures more dust

Enjoy a cleaner, richer home life with the Philips AirStar vacuum cleaner. Its 4-layer filtration system and Clean Air HEPA filter capture and seal-in even the finest particles, making sure your home is truly dust-free!

#### Captures all the dust inside

• 4-layer filtration system for capturing all the dust inside

#### 4-layer filtration system

The filtration system consists of four individual layers. This makes sure all the dust is captured inside the vacuum cleaner.