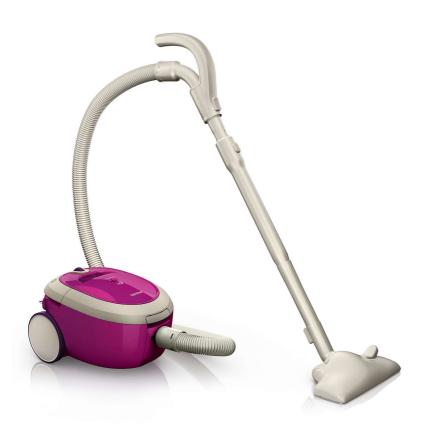

Philips AirStar Vacuum cleaner with bag

1400W

FC8224

#### Design

· Color: Orchid purple