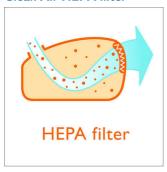

### Integrated HEPA filter captures more dust

Enjoy a cleaner, richer home life with the Philips AirStar vacuum cleaner. Its 4-layer filtration system and Clean Air HEPA filter capture and seal-in even the finest particles, making sure your home is truly dust-free!

#### Filtration of fine dust

· Clean Air HEPA filter for filtering fine dust

#### Clean Air HEPA filter

The High Efficiency Particulate Air filter filters fine dust from the air. This guarantees more dust is captured.