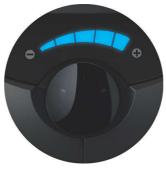

#### Extra power when you need it the most

• PowerControl function for extra power when you need it

#### **PowerControl function**

You can adjust the suction power with the turning wheel. Turn to the maximum for extra power when you need it.