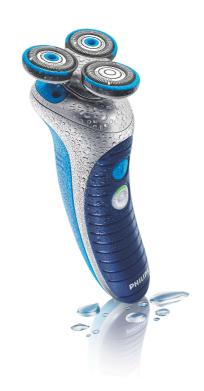

# Smooth shave, healthy skin

# **Skin protection system**

• Flex Tracker system

#### Flex Tracker system

The Flex Tracker automatically tracks the curves of your face and helps to protect against skin irritation.

#### Glide rings

The shaving heads have unique glide rings to help the shaver move smoothly over your face.