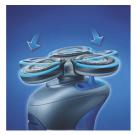

# Conditioner Dispensing System

NIVEA FOR MEN shaving conditioner is dispensed through the shaving heads directly onto the skin, moisturizing it while shaving. The conditioner contains chamomile and vitamins to protect your skin against irritation

# Moisturizing and soothing shave

NIVEA FOR MEN conditioner dispensing system

# **Conditioner dispensing system**

NIVEA FOR MEN moisturizing shaving conditioner is dispensed directly onto your skin

© 2022 Koninklijke Philips N.V. All Rights reserved.

Specifications are subject to change without notice. Trademarks are the property of Koninklijke Philips N.V. or their respective owners.