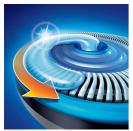

# **Skin protection system**

• Flex Tracker system

#### Flex Tracker system

The Flex Tracker automatically tracks the curves of your face and helps to protect against skin irritation.