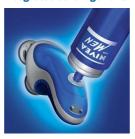

# Conditioner Dispensing System

NIVEA FOR MEN shaving conditioner is dispensed through the shaving heads directly onto the skin, moisturizing it while shaving. The conditioner contains chamomile and vitamins to protect your skin against irritation

# Moisturizing and soothing shave

NIVEA FOR MEN conditioner dispensing system

# **Conditioner dispensing system**

NIVEA FOR MEN moisturizing shaving conditioner is dispensed directly onto your skin

© 2022 Koninklijke Philips N.V. All Rights reserved.

Specifications are subject to change without notice. Trademarks are the property of Koninklijke Philips N.V. or their respective owners.