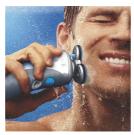

# Shave in or out of the shower

• Wet use

#### Wet use

Use the shaver in the shower to save time and gives you the fresh sensation of wet shaving.