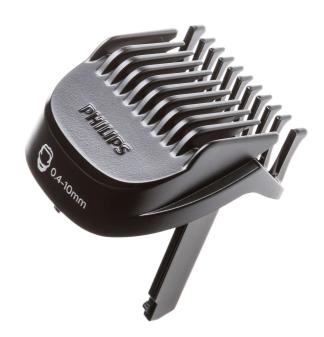

# Part of your beard trimmer

Find matching products on the specifications tab

Trim your stubble in one stroke with our innovative Lift & Trim PRO system. It lifts low-lying hairs and guides them towards the sharp metal blades for a precise cut.

#### **Replaceable parts**

Fit product types: BT5501, BT5502, BT5503, BT5515, BT5520, BT5522

© 2025 Koninklijke Philips N.V. All Rights reserved.

their respective owners.

Specifications are subject to change without notice. Trademarks are the property of Koninklijke Philips N.V. or