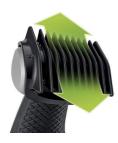

### Safely and effectively trims even intimate hair

· Bidirectional trimmer and comb to trims in every direction

#### **Bidirectional trimmer & comb**

Cut hair that grows in any direction using the bidirectional trimmer and 3mm comb. Pre-trimming is recommended for thicker hair.