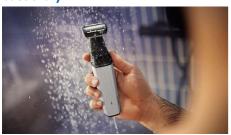

# Smooth body grooming, safe even below the belt

#### Wet & dry

Your wet and dry body groomer is fully water proof, so you can use it in or out of the shower and clean your groomer easily. For best results, use on dry hair before showering.