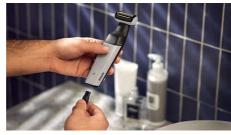

#### **Bidirectional trimmer & comb**

Cut hair that grows in any direction using the bidirectional trimmer and 3mm comb. Pre-trimming is recommended for thicker hair.

#### **Accessories**

• Comb: 1 body comb (3 mm)