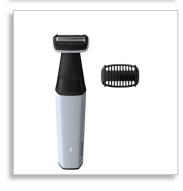

## 1 click-on comb, 3mm

Contour following 2D shaver 40 min cordless use

BG3005/15

#### **Accessories**

• Comb: 1 body comb (3 mm)