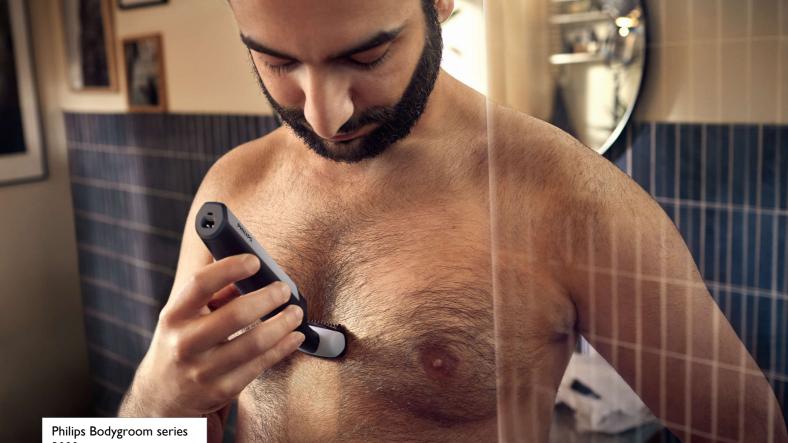

# Smooth body grooming, safe even below the belt

# 2D contour following with skin protect technology

The Series 3000 is designed to power through hair, without compromise on skin comfort. Use the skin friendly shaver with countour following 2D technology or trim by clicking on the 3mm length comb.

### Safely and effectively trims even intimate hair

· Bidirectional trimmer and comb to trims in every direction

#### Easy and convenient use

- 100% Showerproof body groomer
- · Body groomer built to last with no oil required
- Ergonomic grip for added grooming control
- 40 minutes cordless use