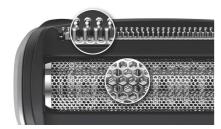

### Skin-friendly body shaver

The shaver head features patented rounded tips and a hypo-allergenic foil to protect your skin from cuts and nicks while shaving.

### **Cutting system**

- Shaving element: Foil with two pre-trimmers
- Skin comfort: Skin protection system, Comfort in sensitive areas
- · Length settings: 1 fixed length setting