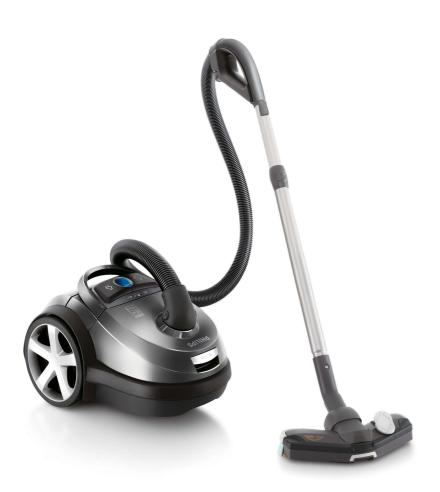

Philips Performer Vacuum cleaner with bag

2000W

500W suction power HEPA 13 washable filter

FC9172/67

## **TriActive nozzle**

The TriActive nozzle cleans your floor in 3 ways in one go: 1) A larger opening at the tip of the nozzle easily sucks up big bits. 2) It has maximum cleaning efficiency due to optimized airflow through the nozzle. 3) The two side brushes sweep up the dust and dirt closely alongside furniture and walls.

## **Usability**

- · Action radius: 12 m
- · Tube coupling: Easy release
- Cord length: 7 m
- · Carrying handle: Top and front
- Power control: Electronic on appliance
- Tube type: Metal 2-piece telescopic tube
- Wheel type: Rubber
- Dust full indicator
- Clean Comfort cassette