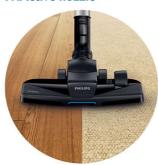

## Easy cleaning, even around furniture

• TriActive nozzle with unique 3-in-1 action

## **TriActive nozzle**

The TriActive nozzle cleans your floor in 3 ways in one go: 1) A larger opening at the tip of the nozzle easily sucks up big bits. 2) It has maximum cleaning efficiency due to optimized airflow through the nozzle. 3) The two side brushes sweep up the dust and dirt closely alongside furniture and walls.